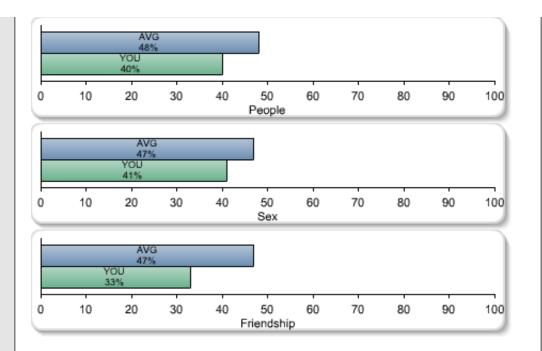

Your score information is segmented into the following categories. High percentages mean greater bitchness