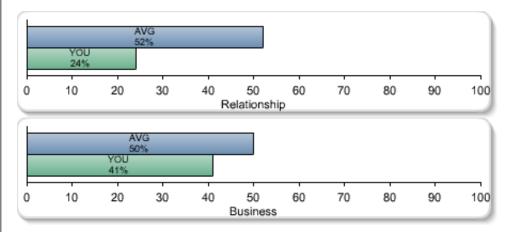

Your score information is segmented into the following categories. High percentages mean greater bitchness